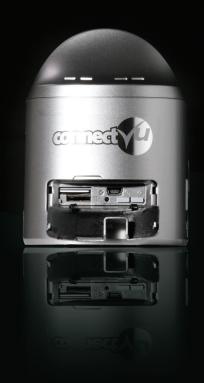

video call to the camera directly from your 3G phone. Once connected you can View Live Video & Audio, and even have 2 way conversations.

Real-Time Video & Audio are now as simple as making a

The camera can even record the video on a Micro SD T-Flash card for future use.

Specifications ConnectVU-CAM-3G Accessories Mounting base

Camera lens 300K

Camera features Pan, tilt & zoom, microphone &

speaker, multi user

Security Via PIN code Zoom 3x digital

Memory 1G Nand + 512M Sdram
Recording On T-Flash Micro SD
Chipset Qualcomm MSM6245
UL/DL rate UMTS: 384kbps