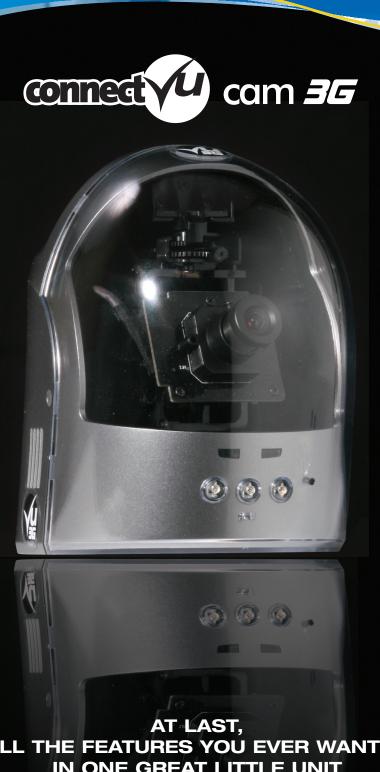

### **DIRECT TO YOUR 3G MOBILE HANDSET**

ConnectVu-Cam3G is the most powerful 3G monitoring device in the world. It comes with an array of features such as: night vision, remote control, password control, remotely controlled camera lens, 3x zoom, high quality loudspeaker & microphone, and much more.

video call to the camera directly from your 3G phone. Once connected you can View Live Video & Audio, and even have 2 way conversations.

Real-Time Video & Audio are now as simple as making a

The camera can even record the video on a Micro SD T-Flash card for future use.