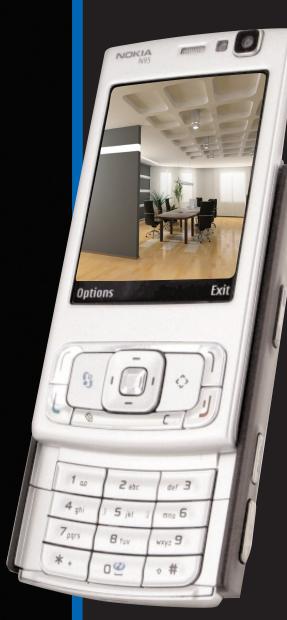

### **DIRECT TO YOUR 3G MOBILE HANDSET**

ConnectVu-Cam3G is the most powerful 3G monitoring device in the world. It comes with an array of features such as: night vision, remote control, password control, remotely controlled camera lens, 3x zoom, high quality loudspeaker & microphone, and much more.

video call to the camera directly from your 3G phone. Once connected you can View Live Video & Audio, and even have 2 way conversations.

Real-Time Video & Audio are now as simple as making a

The camera can even record the video on a Micro SD T-Flash card for future use.