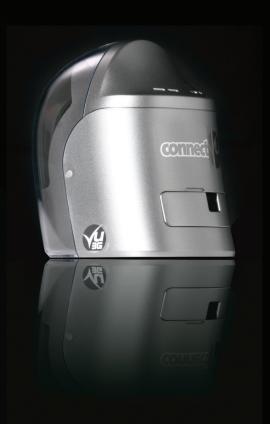

### **DIRECT TO YOUR 3G MOBILE HANDSET**

ConnectVu-Cam3G is the most powerful 3G monitoring device in the world. It comes with an array of features such as: night vision, remote control, password control, remotely controlled camera lens, 3x zoom, high quality loudspeaker & microphone, and much more.

Specifications ConnectVU-CAM-3G Accessories Mounting base

Camera lens 300K

Camera features Pan, tilt & zoom, microphone &

speaker, multi user

Security Via PIN code Zoom 3x digital

Memory 1G Nand + 512M Sdram
Recording On T-Flash Micro SD
Chipset Qualcomm MSM6245
UL/DL rate UMTS: 384kbps

Interface USB2.0

Illumination 3 Infra-red LEDs for night vision

Compression MPEG4, h.263
Audio Amr, aac, mp3
Dimensions 104.4x85x112mm

Weighs 260g

Built in battery 1300mah
Stand by time 150h/300h
Ring tone 72 poly tone
Call time Video 4h,
Input Voltage 12V DC