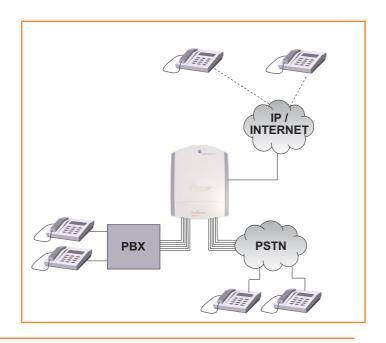

OneStream FX provides the following interfaces:

Wireline (Analogue)

Packet (SIP)

OneStream FX can be used to intelligently route calls between these media efficiently and in a scaleable fashion thereby producing cost effective communication for any size of business.

It allows a customer to add VoIP functionality to a conventional PABX or to provide the security of proven Analogue technology to an IP PBX.

Dealer's Stamp

**VOIP STORE** 

0800 652 1308

www.voipstore.co.uk

#### **Features Overview**

Intelligent Routing of Voice Calls between any combination of PBX, PSTN and IP technologies

Automatic Failover Routing to allow for networks being Busy or Unavailaible

Acts as SIP Client, Registrar and Proxy for maximum flexibilty