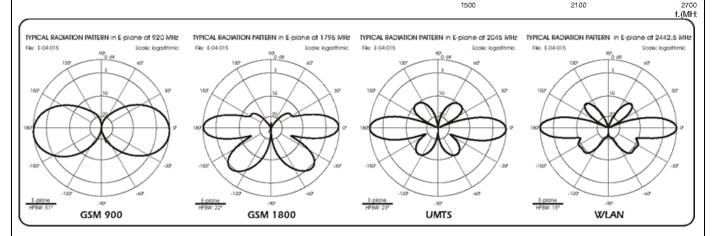

## **Electrical Data**

| Туре                 | Multi Band Dipole Array               |
|----------------------|---------------------------------------|
| Frequency Range      | GSM 900&1800: 880-960 & 1710-1880 MHz |
|                      | UMTS: 1920-2170 MHz                   |
|                      | WLAN: 2400-2485 MHz                   |
| Impedance            | 50 Ω                                  |
| Radiation (H-plane)  | 360° Omnidirectional                  |
| Radiation (E-plane)  | Beamwidth @ -3dB = see diagrams       |
| Radiation angle deg. | 0°                                    |
| Polarization         | Linear Vertical                       |
| Gain                 | 5 dBi for GSM 900&1800 and WLAN       |
|                      | 6 dBi for UMTS                        |
| Max Power (CW) @     | 20 Watts for GSM 900&1800             |
| 30°C                 | 6 Watts for UMTS & W-LAN              |
| Cable Type / Length  | White Low Loss / 5m                   |
| Connector            | SMA-Male                              |