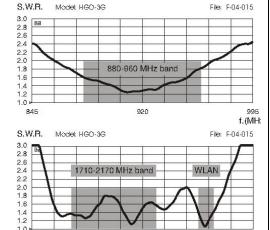

## **Electrical Data**

| Туре                 | Multi Band Dipole Array               |
|----------------------|---------------------------------------|
| Frequency Range      | GSM 900&1800: 880-960 & 1710-1880 MHz |
|                      | UMTS: 1920-2170 MHz                   |
|                      | WLAN: 2400-2485 MHz                   |
| Impedance            | 50 Ω                                  |
| Radiation (H-plane)  | 360° Omnidirectional                  |
| Radiation (E-plane)  | Beamwidth @ -3dB = see diagrams       |
| Radiation angle deg. | 0°                                    |
| Polarization         | Linear Vertical                       |
| Gain                 | 5 dBi for GSM 900&1800 and WLAN       |
|                      | 6 dBi for UMTS                        |
| Max Power (CW) @     | 20 Watts for GSM 900&1800             |
| 30°C                 | 6 Watts for UMTS & W-LAN              |
| Cable Type / Length  | White Low Loss / 5m                   |
| Connector            | SMA-Male                              |